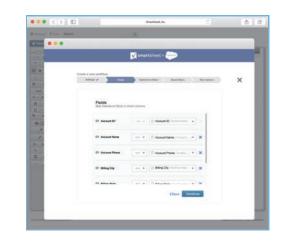

### **Improved Visibility**

Synchronize your Salesforce data to Smartsheet to make bulk changes and manage projects and processes, using Smartsheet's intuitive spreadsheet interface. Adjust sales forecasts, edit opportunity records, and see project implementation status, all without having to click around Salesforce or search for the right record. Your Smartsheet data is automatically synchronized back into Salesforce to give everyone greater visibility.