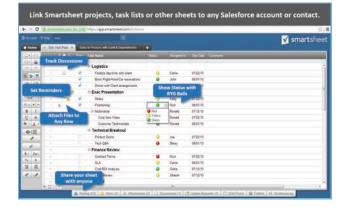

## **Collaboration Made Easy**

Include direct links to relevant sheets from within Salesforce objects. Or, connect your project sheets from Smartsheet to Salesforce accounts, contacts, opportunities, or cases to facilitate real-time collaboration with anyone, from anywhere. All data is updated in real-time and shared across the relevant teams.

## **Automate Workflows**

Link standard and custom Salesforce objects to existing or new sheets in Smartsheet to auto-synchronize in both directions. Update pipeline review sheets, track commision payout calculations, or compare net sales against net bookings without having to manually run reports. This increased workflow automation will eliminate time spent re-keying data, and will ensure that both systems always reflect the most current status.