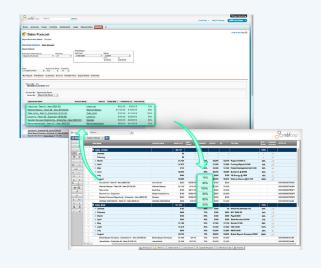

## **Increase Productivity**

Increase the productivity of your sales team without changing the way they work. Synchronize your Salesforce data to Smartsheet to make bulk changes using the intuitive interface. Your Smartsheet data is automatically synchronized back into Salesforce, to give everyone greater visibility.

### **Streamline Collaboration**

Collaboration and sharing across Salesforce and non-Salesforce users is no longer a manual process of exporting data to spreadsheets. With the Smartsheet for Salesforce connector, all data is updated in real-time and shared across teams throughout the organization.