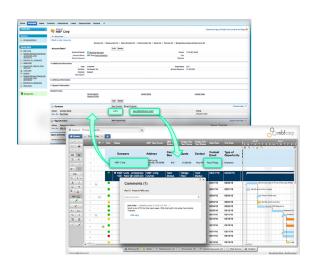

### **Streamline Collaboration**

Collaboration and sharing across Salesforce and non-Salesforce users is no longer a manual process of exporting data to spreadsheets. With the Smartsheet for Salesforce connector, all data is updated in real-time and shared across teams throughout the organization.

### **Automate Workflow**

Eliminate redundant steps and enable your teams to better manage pipeline, track commission payouts, plan territories and more with the autosynchronization of data between your work management system and CRM.