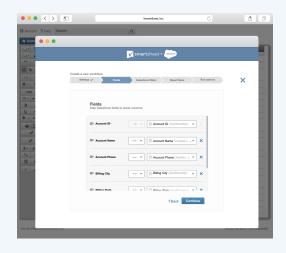

## **Increase Productivity**

Increase the productivity of your sales team without changing the way they work. Synchronize your Salesforce data to Smartsheet to make bulk changes using the intuitive interface. Your Smartsheet data is automatically synchronized back into Salesforce, to give everyone greater visibility.

### **Automate Workflow**

Eliminate redundant steps and enable your teams to better manage pipeline, track commission payouts, plan territories and more with the autosynchronization of data between your work management system and CRM.