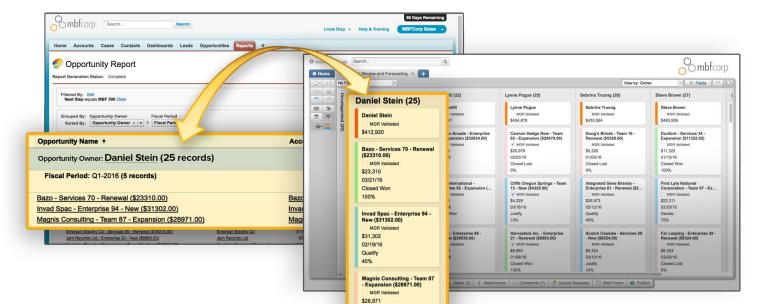

Smartsheet for Salesforce is an integration that helps break sales team data from its silo and automate its use both for sales reps and for non-Salesforce users throughout your organization. The integration syncs the two applications, keeping the data identical regardless of whether a change was first made in one system or the other. Once synced, customer and opportunity data recorded in Salesforce automatically appears in Smartsheet, allowing salespeople and non-salespeople to sync data, keep each other aware of progress, assist in making plans, and collaborate on projects and processes in real time.