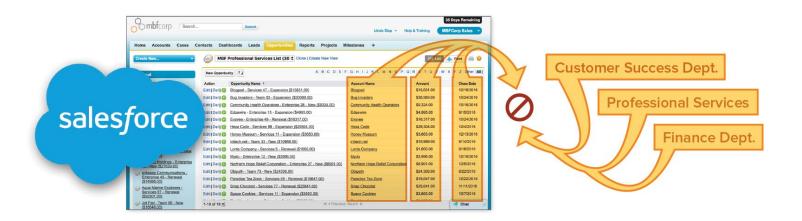

### Breaking the Big Data Silo

As a CRM system, Salesforce contains a vast amount of data for the sales team to act on. But when another team needs to access Salesforce information, all of a sudden that robust data becomes cumbersome to manage. Most other departments don't need access to the entire platform, they just need pieces of information and overall reports relevant to their work. If they aren't power users, they won't know how to find the data they need, and if they aren't subscribers they can't pull it at all without requesting it from sales. The sales team's data is effectively in a silo. When Sales closes a deal and managers update their actuals, that information may not be accessible by the customer support team who installs the new customer's product, or by the marketing manager who's tracking the success of their campaigns. That data has to be exported to a .CSV file, and managed in a spreadsheet or imported into other tools, which often don't have parallel fields for every entry. That means out-of-sync data, more room for human error, and time wasted - especially for salespeople who often have to roll these data entry tasks into their precious few selling hours.

### Manually Importing and Exporting Data

Salesforce stores massive amounts of data, but getting the data out of Salesforce and into other platforms is a time-consuming and often manual task. Not every team in your organization is using Salesforce - they have their own tools they've invested in. They're likely already working efficiently and aren't interested in starting from scratch.

Since management, operations, marketing, and other teams want to keep using their tools, they need to pull Salesforce data into those tools. That means requesting the information they need from sales teams, who have to export an entire section into a raw .CSV file and send it over to the requester, at which point the requester must import it into their tool or open it in Excel. Just because a bulk import is possible doesn't mean it's pretty. The information fields won't all have an equivalent, which means the data needs to be massaged in a spreadsheet, a time intensive task. The same goes for external data that needs to be imported into Salesforce, which can lead to lost formatting and context around the data.